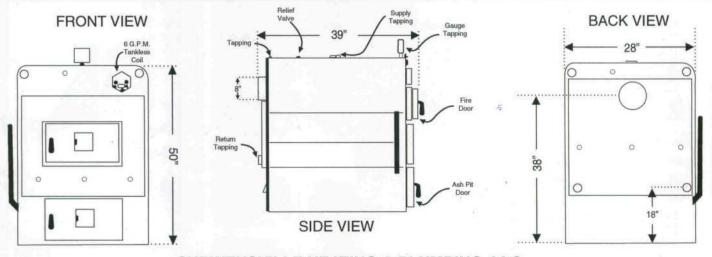

## **SPECIFICATIONS**

|                       | Model H-5                   | Model H-8                 |
|-----------------------|-----------------------------|---------------------------|
| BTU Output            | 150,000                     | 200,000                   |
| Working Pressure      | 30 lbs.                     | 30 lbs.                   |
| HydroTest             | 100 lbs.                    | 100 lbs.                  |
| Weight                | 850 lbs.                    | 1,200 lbs.                |
| Width                 | 28"                         | 28"                       |
| Height                | 50"                         | 50"                       |
| Length                | 39"                         | 51"                       |
| Smoke Collar Diameter | 8"                          | 9"                        |
|                       | (38" from floor to center.) | (38" from floor to center |
| No. of grates         | 6                           | 9                         |
| Firebox Size          | 19 1/4" x 25 1/2"           | 19 1/4" x 37 1/2"         |
| Firedoor Opening      | 10 1/4" x 13 3/8'           | 10 1/4" x 13 3/8"         |
| Ash Pit               | 14" depth                   | 14" depth                 |
| Supply Taps           | 1-2"                        | 2-2"                      |
| Return Taps           | 2-1 1/4 at rear             | 2-1 1/2" at rear          |
| Control Tap           | 1/2"                        | 1/2"                      |
| Gauge Tap             | 1/2"                        | 1/2"                      |
| Relief Tap            | 3/4"                        | 3/4"                      |
| Tankless Coil         | 6 g.p.m.                    | 6 g.p.m.                  |
| Water Content         | 42 gal.                     | 60 gal.                   |
| TAP LOCATION          | STANDARD EQUIPMENT          |                           |
| CONTROLS AND GAUGES   |                             |                           |